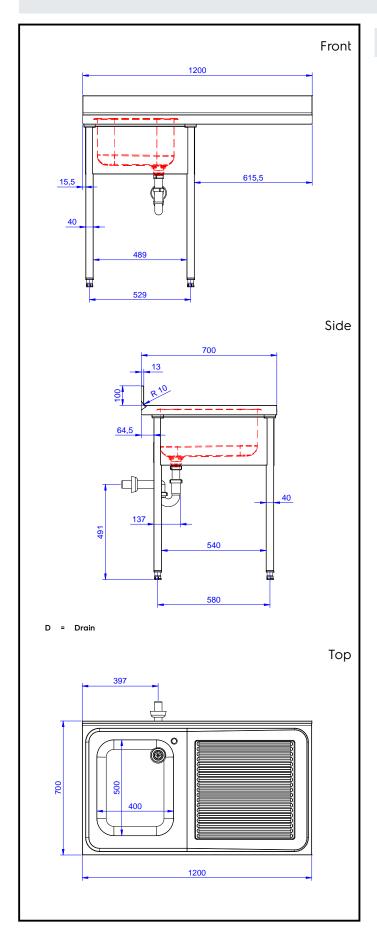

# **Key Information:**

External dimensions, Width:

132932 (ESBD1217R)1200 mmExternal dimensions, Depth:700 mmExternal dimensions, Height:900 mmUpstand Dimensions, Depth:100 mmUpstand Dimensions, Radius:R=10

Bowls number 1

Bowl dimensions 400X500XH250

Net weight: 55 kg